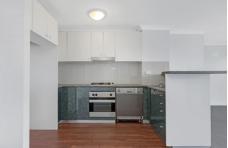

Oversized open plan lounge & dining area Modern gas kitchen w stainless steel appliances Large main bedroom w walk-in robe & ensuite Spacious second bedroom w built-in robes Bathroom w tub & separate laundry w dryer Balcony w sprawling views over Sydney Park New carpet, paint & blinds throughout Secure car space & ample visitor parking