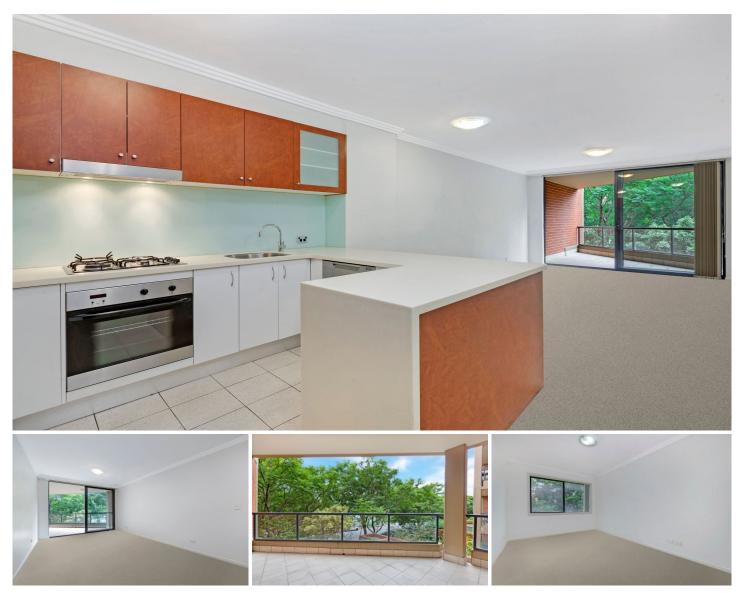

## 16206/177-219 Mitchell Road Erskineville NSW

This desirable North facing apartment, opposite to Sydney Park delivers the essence of inner-city living within tranquil surrounds, offering a generous entertainer's balcony with a private outlook. The ideal first home or investment for the savvy opportunist.

Generous open plan living & dining area

North facing entertainer's balcony w/ lush green outlook Light filled master bedroom w/ BIR

Well-appointed gas kitchen w/ s/s appliances & storage Bathroom w/ tub & laundry facilities

Separate study area perfect for home office, nursery or cellar

Secure undercover parking & ample visitor parking Intercom access & 24 hour on-site security

Resort style outdoor pool, 2 tennis courts, gym & indoor heated lap pool