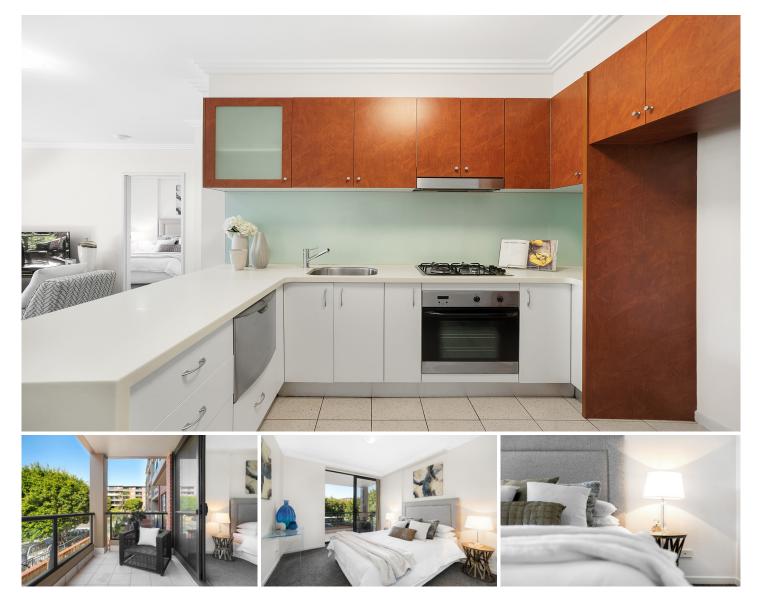

## 15402/177-219 Mitchell Road ERSKINEVILLE NSW

Ideally positioned in the desirable Sydney Park Village, this light filled apartment is set moments from the Inner Wests most coveted conveniences. Offering generous open plan living, it also features fresh interiors and a desirable internal facing aspect with leafy complex views.

Light filled open plan lounge & dining area Designer gas kitchen w stainless steel appliances Spacious bedroom w built-in robes & balcony access Stylish bathroom w tub & internal laundry w dryer Separate study area perfect for home office Entertainers balcony w leafy complex views Secure car space & ample visitor parking