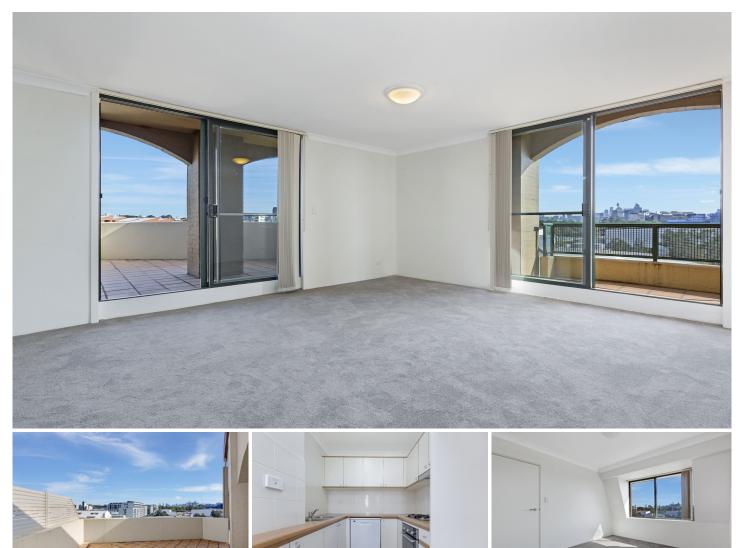

## 9702/177-219 Mitchell Road ERSKINEVILLE NSW

Nestled peacefully on the top floor, this two bedroom apartment enjoys ultimate privacy and sun-drenched interiors. Showcasing a well configured floor plan and impressive entertainers terrace, take advantage of this unique opportunity in a sought after resort style complex.

Light filled open plan living & dining area Large alfresco terrace perfect for entertaining Designer gas kitchen w stainless steel appliances Spacious master bedroom w built-in robes Generous second bedroom w built-in robes Renovated bathroom w tub & internal laundry Secure car space, lift access & visitor parking