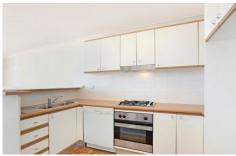

Open plan living & dining w/ air-con leads onto the entertainer's balcony
Master bedroom w/ mirrored BIR
Well-appointed gas kitchen w/ s/s appliances & storage
Main bathroom w/ tub & laundry facilities
Secure undercover parking & ample visitor parking
Intercom access & 24 hour on-site security