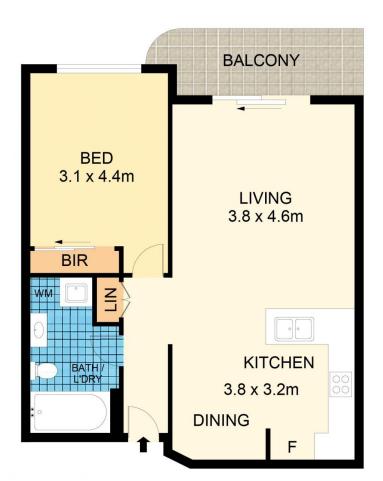

## 9203/177-219 Mitchell Road Erskineville NSW

Nestled amid the oasis-like gardens and resort style enclave of Sydney Park Village, this North facing apartment features an open plan layout with light filled interiors and secure parking - the ideal first home or lucrative investment.

Open plan living & dining w/ air-con leads onto the entertainer's balcony
Master bedroom w/ mirrored BIR
Well-appointed gas kitchen w/ s/s appliances & storage
Main bathroom w/ tub & laundry facilities
Secure undercover parking & ample visitor parking
Intercom access & 24 hour on-site security

Sitting on the fringe of Sydneys inner west and inner city, Erskineville is a hipsters enclave that has all the trimmings of inner-city living. Highly prized for its relaxed yet vibrant

1 🚐 1 🖺 1 🗬

Land Size: 72 sqm