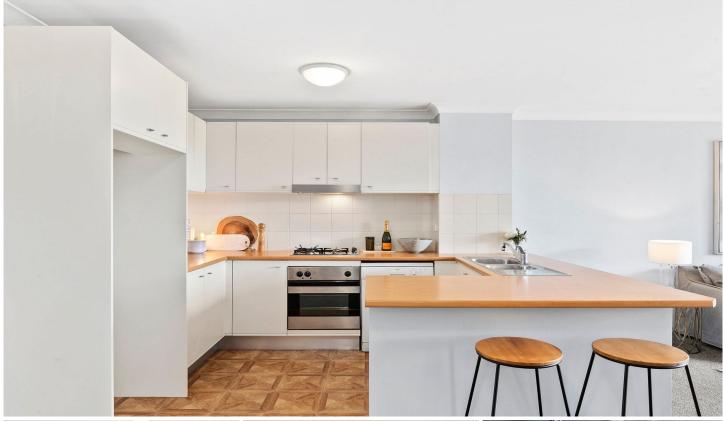

North east facing entertainer's balcony w/ garden views Generous open plan living & dining area Master bedroom w/ WIR & ensuite Second bedroom w/ BIR Well-appointed gas kitchen w/ s/s appliances & plenty of storage