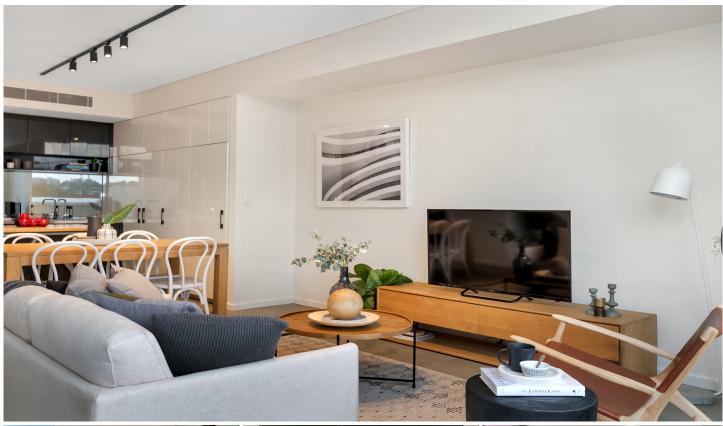

Light filled open plan lounge & dining area Large entertainers courtyard w private entrance Luxurious gas kitchen w stainless steel appliances Master bedroom w large built-in robes & ensuite Spacious second bedroom w built-in robes Stunning bathroom & separate laundry w dryer Ducted air-conditioning & generous storage space Undercover secure car space & storage cage