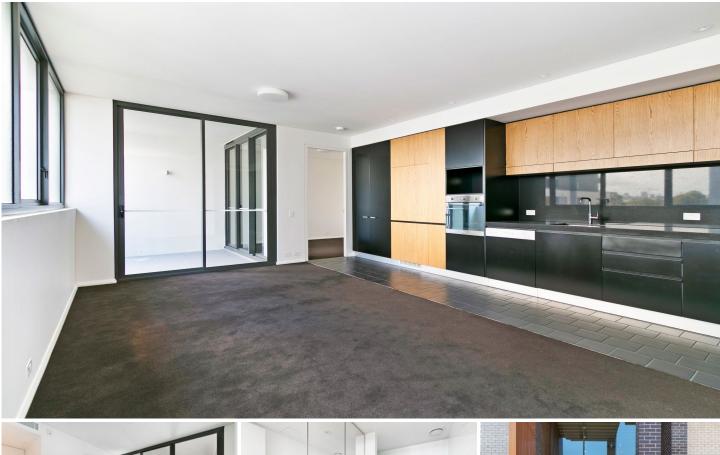

Sunlit open plan living & dining area w/ ducted air conditioning

North facing covered balcony w/ complex views

Designer gas kitchen w/ stone benchtops & Smeg appliances

Generous bedroom w/ double BIR & balcony access Luxe designer bathroom w/ tub & internal laundry Pet-friendly complex, intercom, lift access & visitor parking Strata levies \$773/quarter. Leased until October 2020