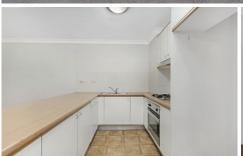

Light filled open plan lounge & dining area Modern gas kitchen w stainless steel appliances Massive main bedroom w walk-in robe & ensuite Large second bedroom w built-in robes Bathroom w tub & internal laundry w dryer Entertainers balcony w complex views Secure car space & ample visitor parking