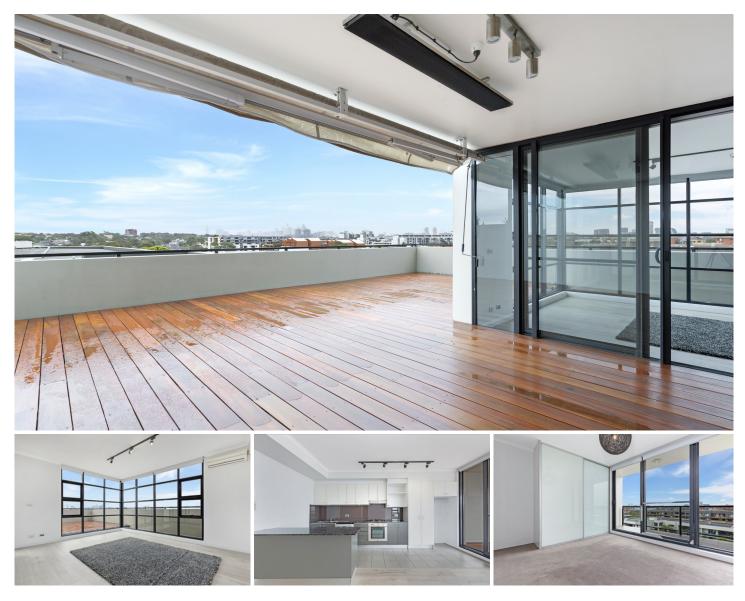

Light filled open plan lounge & dining area Massive entertaining terrace w city skyline views Designer gas kitchen w stainless steel appliances Master bedroom w built-in robes, ensuite & private terrace Spacious second bedroom w built-in robes & private terrace

Stylish bathroom w bath tub & separate laundry w dryer Study area, air conditioning & ample storage space Security building w lift & intercom access Secure car space & ample visitor parking