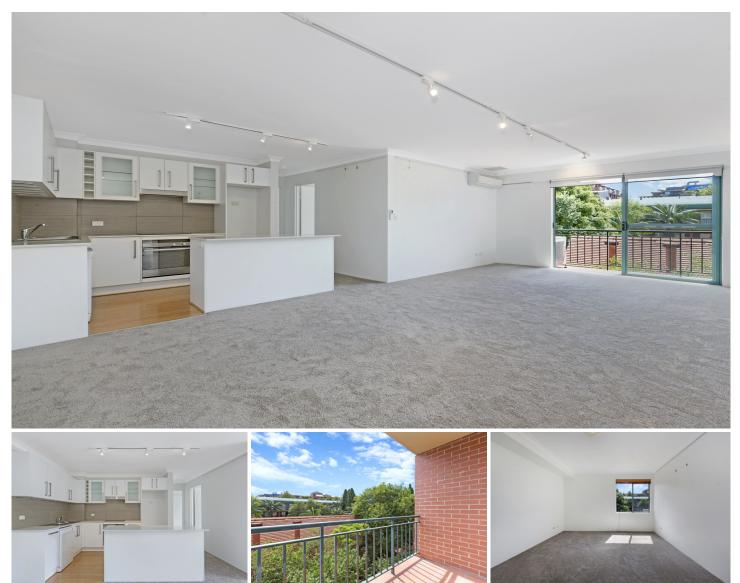

## 32/362 Mitchell Road ALEXANDRIA NSW

Ideally positioned within the well maintained Huntley Green security complex is this tastefully renovated apartment with secure undercover parking. Offering convenience and oversized light filled open plan living, this property confirms an ideal urban lifestyle in a desirable inner west location.

Oversized open plan lounge & dining area Designer kitchen w stainless steel appliances Large bedrooms, both with built-ins, main w ensuite Light filled entertainers balcony w leafy outlook Stylish bathroom & internal laundry w dryer Air conditioning & generous storage space throughout Undercover secure car space & ample visitor parking

Offering facilities including an outdoor pool and gym along with enviably convenient transport links and just a short stroll from Newtown, this apartment is perfectly positioned