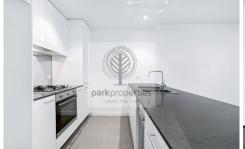

Large light-filled open plan lounge & dining area Designer gas kitchen w stainless steel appliances Large main bedroom w built-in robes & ensuite Spacious second bedroom w built-in robes Private entertainers balcony w leafy outlook Chic bathroom & separate laundry w dryer Floorboards, air conditioning & study area Security building w video intercom access Undercover secure car space & storage cage