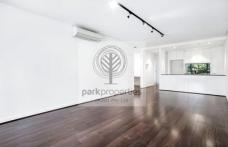

Large light-filled open plan lounge & dining area Designer gas kitchen w stainless steel appliances Large main bedroom w built-in robes & ensuite Spacious second bedroom w built-in robes Private entertainers balcony w leafy outlook Chic bathroom & separate laundry w dryer Floorboards, air conditioning & study area Security building w video intercom access Undercover secure car space & storage cage