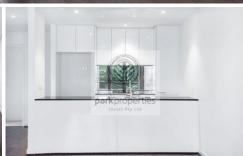

Large light-filled open plan lounge & dining area Designer gas kitchen w stainless steel appliances Large main bedroom w built-in robes & ensuite Spacious second bedroom w built-in robes Private entertainers balcony w leafy outlook Chic bathroom & separate laundry w dryer Floorboards, air conditioning & study area Security building w video intercom access Undercover secure car space & storage cage