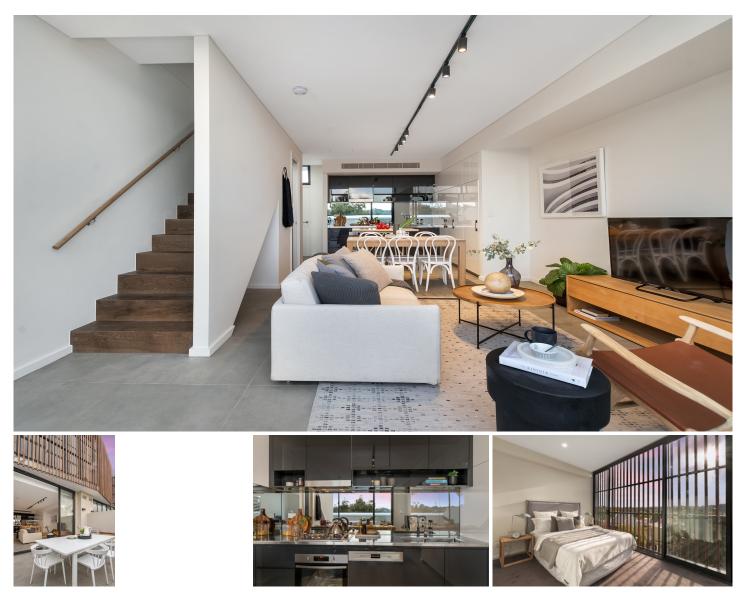

## 205/76 Mitchell Road ALEXANDRIA NSW

The perfect blend of raw & contemporary warehouse features, industrial tones & modern touches, Mitchell + Fountain is sure to impress in this inner-city enclave.

A boutique warehouse conversion of only 21 apartments over 4 levels with solid original brickwork, steel beams, concrete lift & upscale interiors, exteriors and landscaping.

Light filled open plan lounge & dining area Large entertainers terrace w district views Luxurious gas kitchen w stainless steel appliances Master bedroom w large built-in robes & ensuite Spacious second bedroom w built-in robes Stunning bathroom & separate laundry w dryer Ducted air-conditioning & generous storage space Undercover secure car space & storage cage