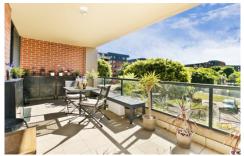

Light filled open plan lounge & dining area
Designer gas kitchen w stainless steel appliances
Spacious bedroom w walk-in robe & balcony access
Full length entertainers balcony w complex views
Stylish bathroom w tub & internal laundry w dryer
Separate study area & generous storage space
Air conditioning in lounge & bedroom
Secure car space & ample visitor parking