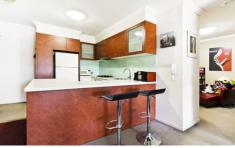

Light filled open plan lounge & dining area
Designer gas kitchen w stainless steel appliances
Spacious bedroom w walk-in robe & balcony access
Full length entertainers balcony w complex views
Stylish bathroom w tub & internal laundry w dryer
Separate study area & generous storage space
Air conditioning in lounge & bedroom
Secure car space & ample visitor parking