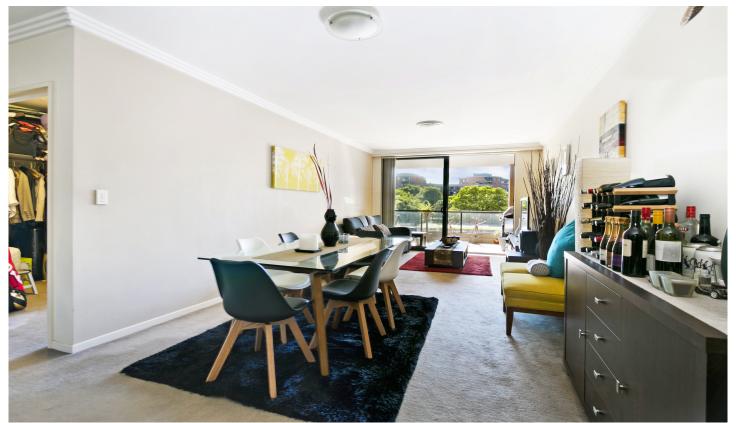

Light filled open plan lounge & dining area
Designer gas kitchen w stainless steel appliances
Spacious bedroom w walk-in robe & balcony access
Full length entertainers balcony w complex views
Stylish bathroom w tub & internal laundry w dryer
Separate study area & generous storage space
Air conditioning in lounge & bedroom
Secure car space & ample visitor parking