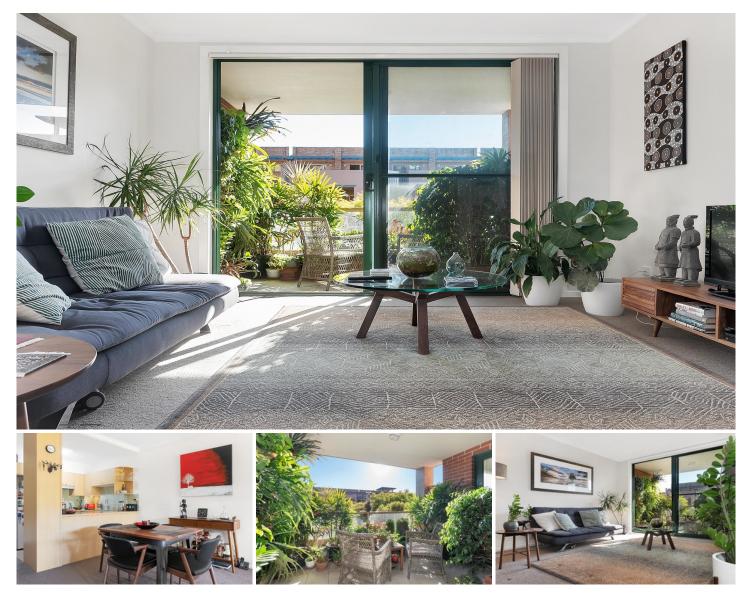

18306/177-219 Mitchell Road ERSKINEVILLE NSW

Designed for laid back urban living this north facing one bedroom apartment is located in the popular Sydney Park Village complex. Offering generous open plan living and a separate study area, it also features light filled interiors and a great entertainers layout.

Generous open plan lounge & dining area Designer gas kitchen w stainless steel appliances Spacious bedroom w built in robes & balcony access Light filled balcony with private leafy outlook Stylish bathroom w tub & internal laundry w dryer Separate study area perfect for home office Ceiling fans in lounge & bedroom Secure car space & ample visitor parking

Placed just steps from the hip Erskineville Village, the eat streets of King and Crown Streets and minutes to The