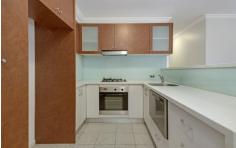

Large open plan lounge & dining area
Private courtyard perfect for entertaining
Designer gas kitchen w stainless steel appliances
Spacious main bed w walk-in robe & ensuite
Generous second bedroom w built-in robes
Bathroom w tub & internal laundry w dryer
Renovated interiors & generous storage space
Secure car space & ample visitor parking