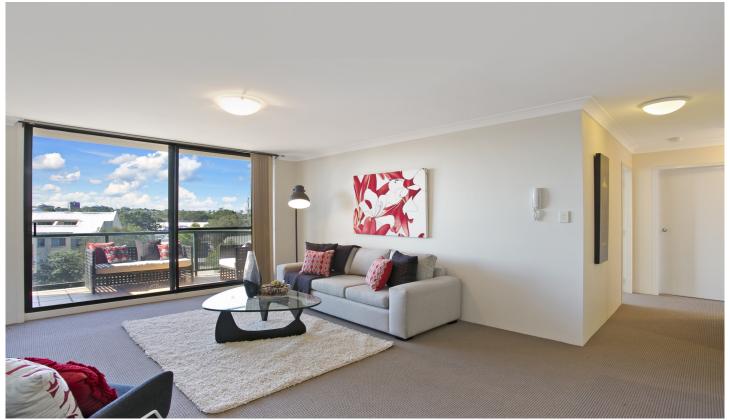

Large open plan lounge & dining area
Gas kitchen w stainless steel appliances
Light-filled balcony w city skyline views
Master bedroom w walk-in robe & ensuite
Spacious second bedroom w built-in robes
Bathroom w tub & separate laundry w dryer
Secure car space & ample visitor parking