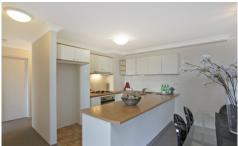

Large open plan lounge & dining area
Gas kitchen w stainless steel appliances
Light-filled balcony w city skyline views
Master bedroom w walk-in robe & ensuite
Spacious second bedroom w built-in robes
Bathroom w tub & separate laundry w dryer
Secure car space & ample visitor parking