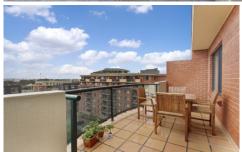

Oversized open plan lounge & dining area
West facing entertaining terrace w city views
Modern gas kitchen w stainless steel appliances
Large main bedroom w built-in robes & ensuite
Generous second bedroom w built-in robes
Bathroom w tub & separate laundry w dryer
Ample storage throughout & separate wash room
Secure car space & ample visitor parking