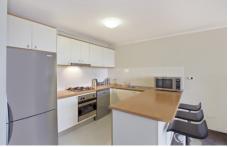

Oversized open plan lounge & dining area
West facing entertaining terrace w city views
Modern gas kitchen w stainless steel appliances
Large main bedroom w built-in robes & ensuite
Generous second bedroom w built-in robes
Bathroom w tub & separate laundry w dryer
Ample storage throughout & separate wash room
Secure car space & ample visitor parking