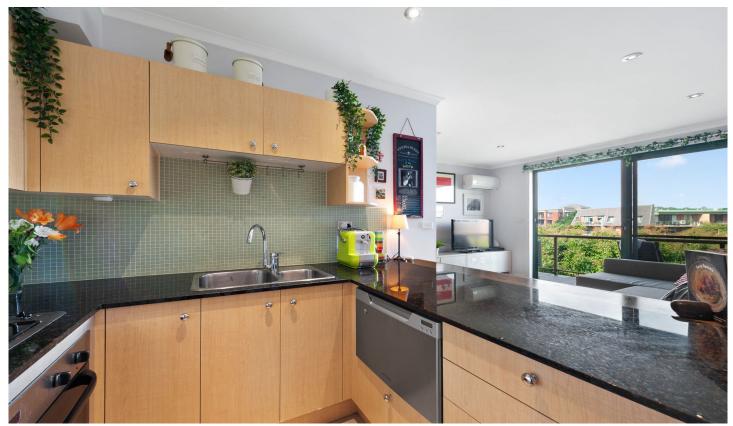

Large open plan lounge & dining area Designer gas kitchen w stainless steel appliances Generous bedroom w built-in wardrobes Bathroom w tub & internal laundry w dryer Large entertainers balcony w leafy treetop outlook Air conditioning & study area/walk-in robe Security complex with lift & ample visitor parking