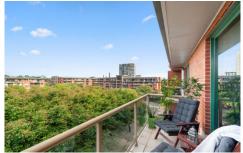

Large open plan lounge & dining area Designer gas kitchen w stainless steel appliances Generous bedroom w built-in wardrobes Bathroom w tub & internal laundry w dryer Large entertainers balcony w leafy treetop outlook Air conditioning & study area/walk-in robe Security complex with lift & ample visitor parking