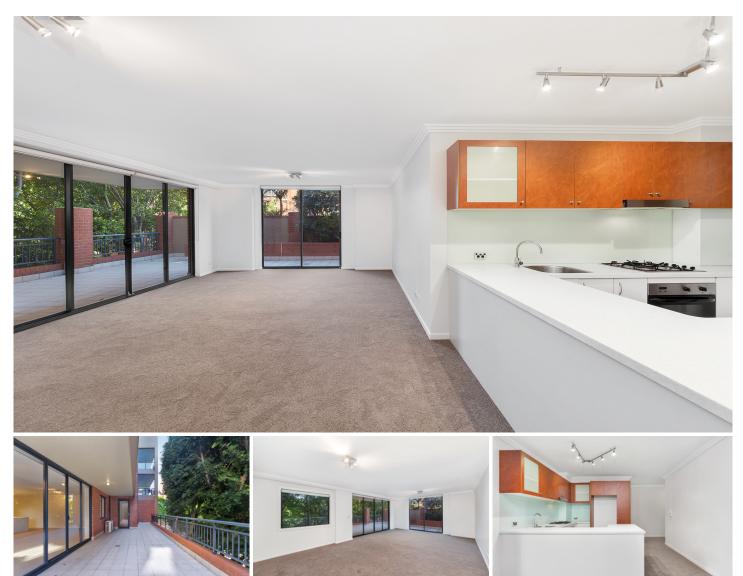

## 12201/177-219 Mitchell Road ERSKINEVILLE NSW

Enjoy the essence of outdoor living and entertaining in this oversized three bedroom apartment. Epitomising sleek, open plan living, this apartment offers low-maintenance designer living on the buzzing inner-city fringe.

Light filled open plan living & dining area Oversized wrap-around terrace perfect for entertaining Designer gas kitchen w stainless steel appliances Master bedroom w built-in robes, ensuite & terrace access Spacious second & third beds, both w built-in robes Air conditioning & ample storage space throughout Two secure car space & ample visitor parking