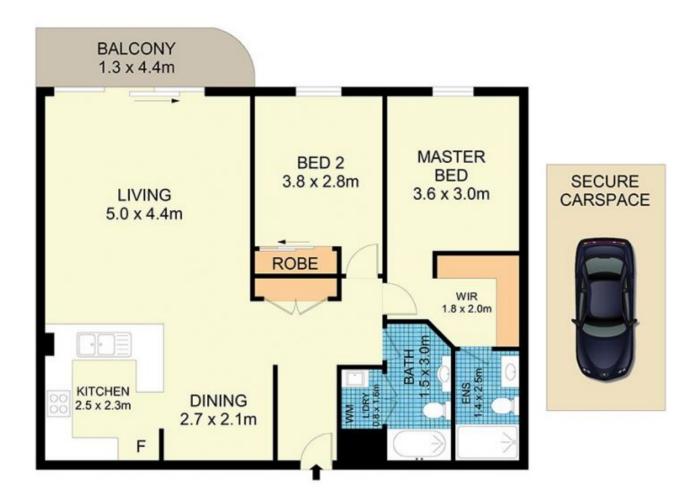

Generous open plan living & dining area Covered balcony w/ complex views Well-appointed gas kitchen w/ s/s appliances & plenty of storage Spacious light filled master bedroom, w/ WIR & ensuite

Generous second bedroom w/ BIR
Stylish bathroom w/ tub & laundry facilities
Secure car space, lift access and visitor parking