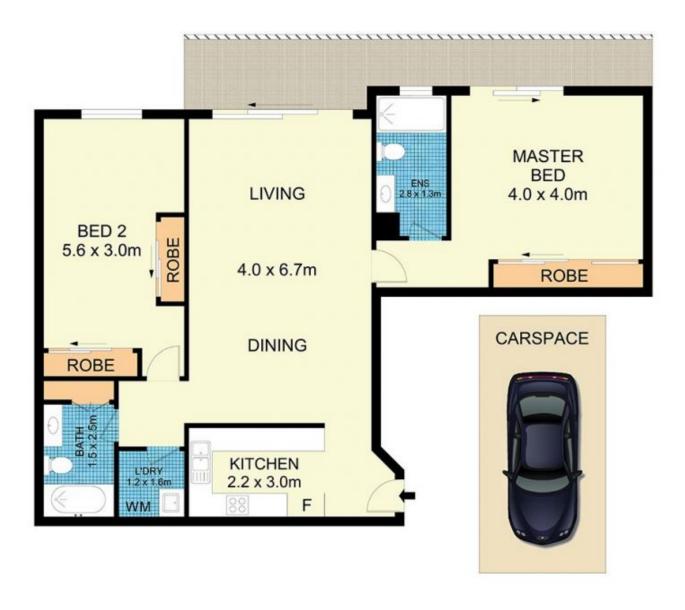

## 5702/177-219 Mitchell Road Erskineville NSW

Arguably one of the best floor plans with park views in Sydney Park Village, this apartment features a versatile layout w/ separate bedrooms and bathrooms, modest levies and is amid the buzzing cafes, dining and night life of the inner west - the perfect home for the professional couple, young family or savvy investment.

Generous open plan living & dining area
Full length covered balcony w/ private park views
Well appointed kitchen w/ gas cooking & plenty of storage
Main bedroom w/ BIR, ensuite & balcony access
Spacious second bedroom w/ BIR
Main bathroom w/ tub & separate laundry
Secure car space, lift access, free gas & visitor parking