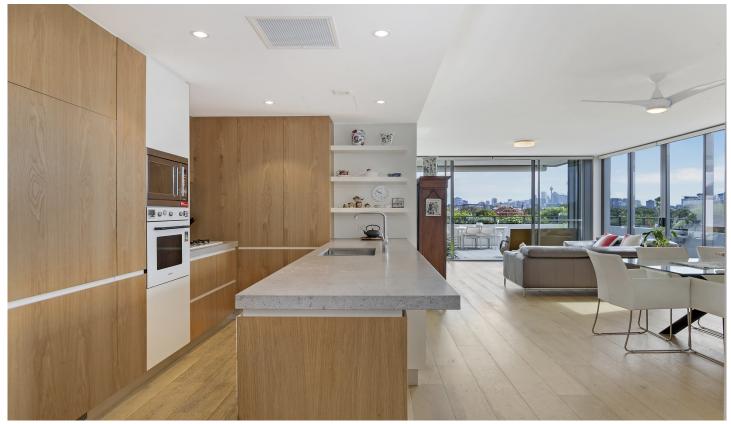

Light filled oversized open plan lounge & dining area Master bedroom w built-in, chic ensuite & terrace access Second & third bedrooms both w built-ins & terrace access Gourmet gas kitchen w European appliances including built-in fridge