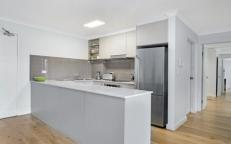

Large open plan lounge & dining area
Designer kitchen w stainless steel appliances
Spacious bedrooms, both with built-ins, main w ensuite
North facing entertainers balcony w district views
Stylish bathroom w tub & separate laundry w dryer
Air conditioning & generous storage space throughout
Undercover secure car space & ample visitor parking