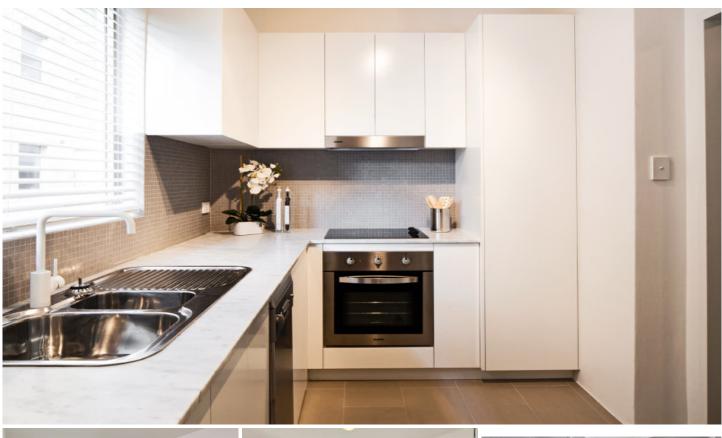

Generous open plan lounge & dining area Designer kitchen w stainless steel appliances Well-appointed bedrooms both w built-in robes Internal laundry w washer/dryer combo Stylish bathroom w shower & separate tub Security building w intercom access Lock up garage & visitor parking