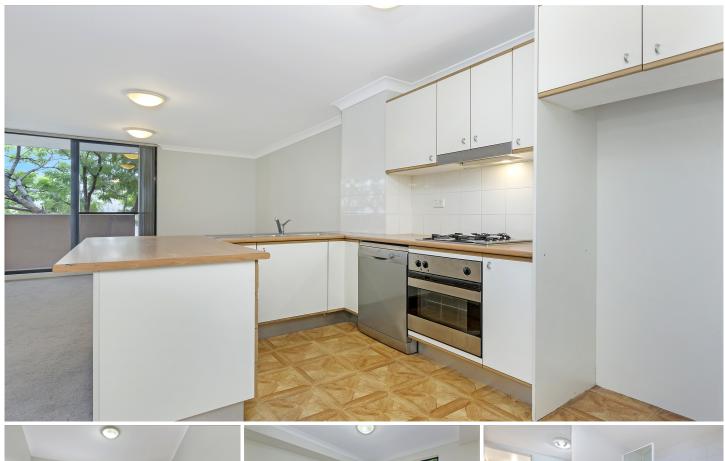

Light filled open plan lounge & dining area Modern gas kitchen w stainless steel appliances Master bedroom w walk-in robe & ensuite Spacious second bedroom w balcony access Bathroom w tub & separate laundry w dryer North facing balcony w city skyline views Secure car space & ample visitor parking