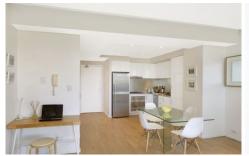

Light filled open plan lounge & dining area Modern gas kitchen w stainless steel applicants Entertainers balcony w leafy park views Bedroom w built-in robes & air conditioning Stylish bathroom & internal laundry