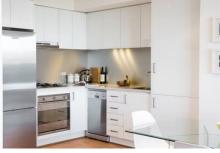

Light filled open plan lounge & dining area Modern gas kitchen w stainless steel applicants Entertainers balcony w leafy park views Bedroom w built-in robes & air conditioning Stylish bathroom & internal laundry