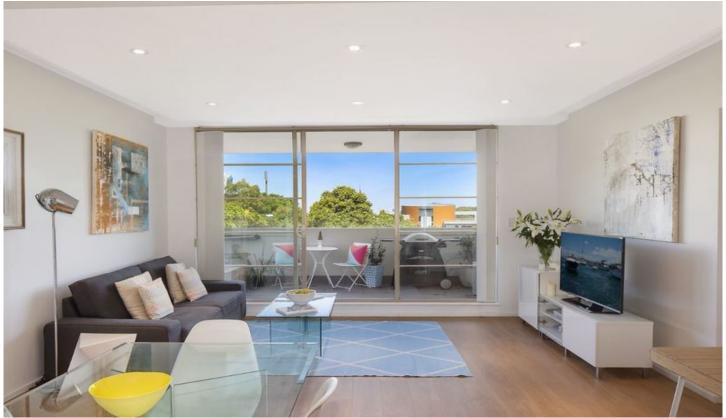

## 49/228 Moore Park Road PADDINGTON NSW

Enjoying an elevated setting overlooking the neighbouring Moore Park, this inviting parkside apartment offers privacy, comfort and convenience. Ideally positioned within a short stroll to Centennial Park and online minutes to the city centre and Central Station.

Light filled open plan lounge & dining area Modern gas kitchen w stainless steel applicants Entertainers balcony w leafy park views Bedroom w built-in robes & air conditioning Stylish bathroom & internal laundry