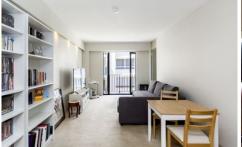

Spacious open plan lounge & dining area Kitchen w stainless steel appliances & bar fridge Large bedroom w built-in robes & balcony access Stylish bathroom w concealed laundry & dryer Secure undercover allocated car space Security intercom system & lift access