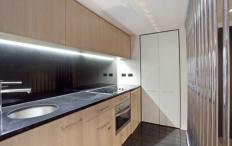

Spacious open plan lounge & dining area Kitchen w stainless steel appliances & bar fridge Large bedroom w built-in robes & balcony access Stylish bathroom w concealed laundry & dryer Secure undercover allocated car space Security intercom system & lift access