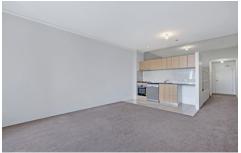

Spacious open plan lounge & dining area Galley kitchen w stainless steel appliances Mezzanine bedroom w built-in robes Bathroom w tub & internal laundry w dryer Private balcony w park views Security building w lift access Opposite Prince Alfred Park facilities