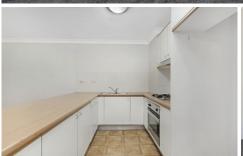

Large open plan lounge & dining area
Gas kitchen w stainless steel appliances
Large main bedroom w walk-in robe & ensuite
Generous second bedroom w built-in robes
Bathroom w tub & separate laundry w dryer
Entertainers balcony w complex views
Secure car space & ample visitor parking