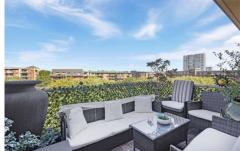

Oversized open plan lounge & dining area
Designer gas kitchen w stainless steel appliances
Entertainers' balcony with leafy treetop views
Large master bedroom w walk-in robe & ensuite
Spacious second bedroom with large built-in robes
Modern bathroom w tub & internal laundry
Air conditioning throughout & ample storage
Secure car space w storage box & visitor parking