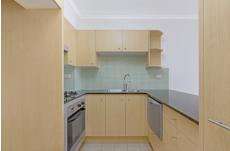

Oversized open plan lounge & dining area
Designer gas kitchen w stainless steel appliances
Entertainers' balcony with leafy treetop views
Large master bedroom w walk-in robe & ensuite
Spacious second bedroom with large built-in robes
Modern bathroom w tub & internal laundry
Air conditioning throughout & ample storage
Secure car space w storage box & visitor parking