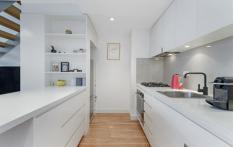

Light filled open plan lounge & dining w high ceilings
Designer gas kitchen w stainless steel appliances
Loft style double bedroom w large built-in robes
Covered entertainers balcony w leafy complex views
Stylish bathroom & internal laundry w clothes dryer
Air conditioning & generous storage space throughout
Undercover secure car space & additional storage unit
Small pets considered upon application
Security complex w intercom/lift access & outdoor pool