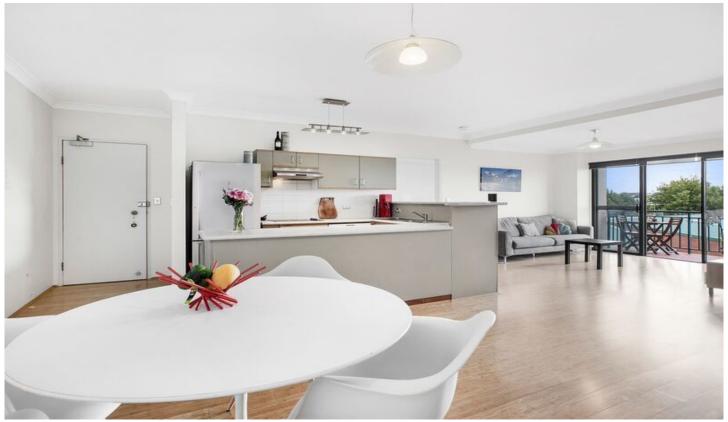

## 94/362 Mitchell Road ALEXANDRIA NSW

Ideally positioned within the well maintained Huntley Green security complex is this stylish two bedroom apartment with secure undercover parking. Offering convenience and light filled open plan living, this property confirms an ideal urban lifestyle in a desirable inner west location.

Large open plan lounge & dining area
Modern kitchen w stainless steel appliances
Large bedrooms, main w walk-in robe & ensuite
North facing entertainers balcony w city views
Stylish bathroom w tub & separate laundry w dryer
Undercover secure car space & ample visitor parking

Offering facilities including an outdoor pool and gym along with enviably convenient transport links and just a short stroll from Newtown, this apartment is perfectly positioned in one of the Inner West's most sought after