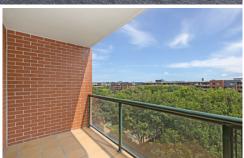

Light filled open plan lounge & dining area Renovated gas kitchen w stainless steel appliances Entertainers balcony w leafy complex views Master bedroom w walk-in robe & ensuite Spacious second bedroom w built-in robes Bathroom w tub & separate laundry w dryer New carpet, paint, plantation shutters & ceiling fans Secure car space & ample visitor parking

Placed just steps from the hip Erskineville Village, the eat streets of King and Crown Streets and minutes to Pinos, Campos, ErskineVilla, Bread & Circus and Fratelli Fresh,

2 🔄 2 🔓 1 🖨

**Price**: \$ 780