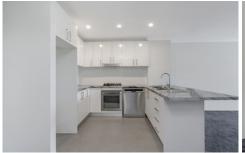

Light filled open plan lounge & dining area Renovated gas kitchen w stainless steel appliances Entertainers balcony w leafy complex views Master bedroom w walk-in robe & ensuite Spacious second bedroom w built-in robes Bathroom w tub & separate laundry w dryer New carpet, paint, plantation shutters & ceiling fans Secure car space & ample visitor parking