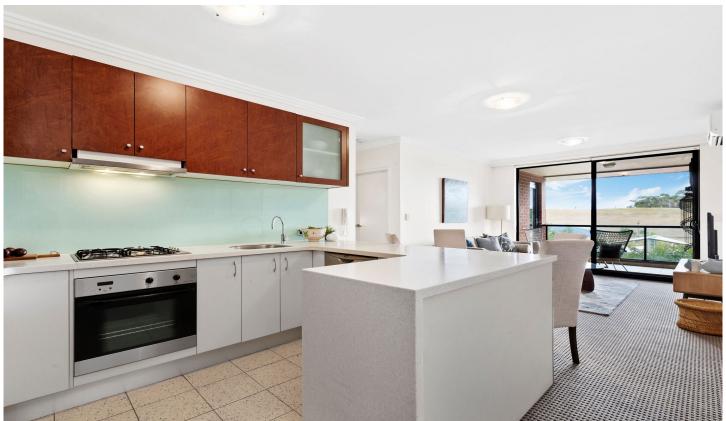

Open plan living & dining area w/ air conditioning Generous entertainers' balcony w/ park views Spacious light filled master bedroom, w/ WIR & balcony access

Well-appointed gas kitchen w/ s/s appliances & plenty of storage