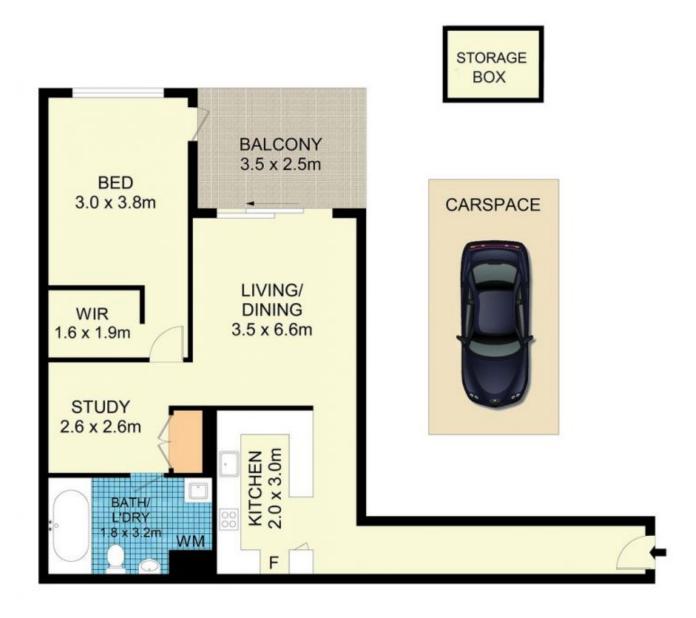

## 13502/177-219 Mitchell Road Erskineville NSW

This desirable park-side retreat delivers the essence of inner-city living within tranquil surrounds, offering 86 sqm on title and a generous entertainer's balcony with park views. The ideal first home or lucrative investment for the savvy opportunist.

Open plan living & dining area w/ air conditioning Generous entertainers' balcony w/ park views Spacious light filled master bedroom, w/ WIR & balcony access

Well-appointed gas kitchen w/ s/s appliances & plenty of storage

Separate study area perfect for home office, nursery or cellar

Stylish bathroom w/ tub & laundry facilities

Secure car space, storage box, lift access and visitor parking

1 🔄 1 🚍 1 🗬

**Price**: \$701,500

**View :** https://www.parkproperties.com.au/sale/nsw/inne r-west/erskineville/residential/apartment/5255274