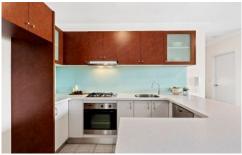

Open plan living & dining area w/ air conditioning Generous entertainers' balcony w/ park views Spacious light filled master bedroom, w/ WIR & balcony access

Well-appointed gas kitchen w/ s/s appliances & plenty of storage