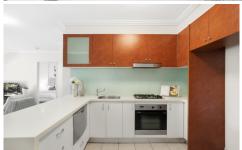

Large open plan lounge & dining area
Designer gas kitchen w stainless steel appliances
Generous bedroom w built-in robes & balcony access
Full length entertainers balcony w complex views
Stylish bathroom w tub & internal laundry w dryer
Air conditioning & generous storage space
Secure car space & ample visitor parking