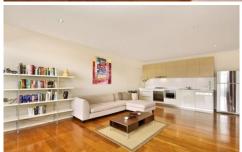

Light filled open plan lounge & dining area Large 'loggia' balcony w louver shutters Gourmet kitchen w stainless steel appliances Spacious bedroom w built in wardrobes Dual entry bathroom w separate bath & shower Internal laundry w dryer & generous storage Security car space & storage cage