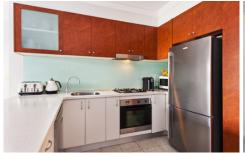

Generous open plan lounge & dining area
Designer gas kitchen w stainless steel appliances
Entertainers' balcony w internal facing garden views
Spacious bedroom w built-in robes & balcony access
Stylish bathroom w tub & internal laundry w dryer
Separate study area perfect for home office
Air conditioning & generous storage space
Secure car space, lift access & visitor parking