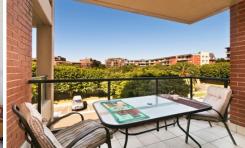

Generous open plan lounge & dining area
Designer gas kitchen w stainless steel appliances
Entertainers' balcony w internal facing garden views
Spacious bedroom w built-in robes & balcony access
Stylish bathroom w tub & internal laundry w dryer
Separate study area perfect for home office
Air conditioning & generous storage space
Secure car space, lift access & visitor parking