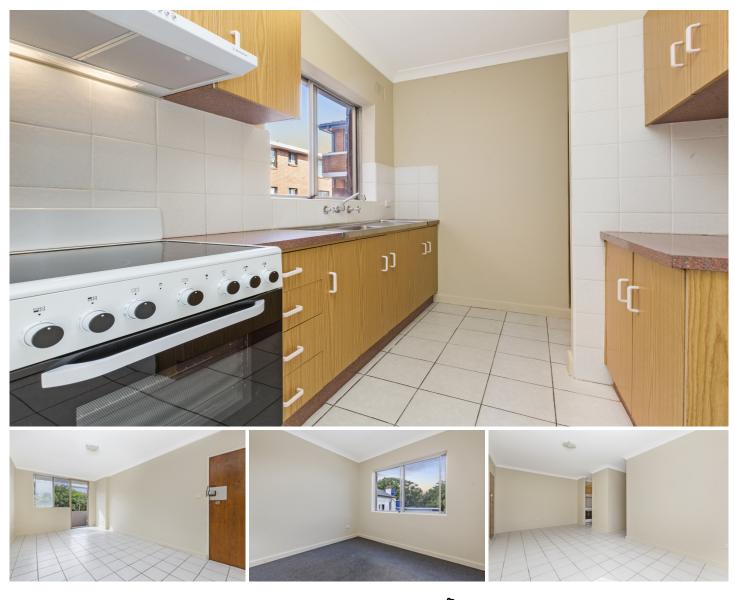

## 17/86 Cambridge Street STANMORE NSW

Perfectly positioned in one of the inner west's most desirable neighborhoods, this two bedroom apartment features a fully functional open floor plan with modern interiors. Located only minutes away to the CBD, this apartment offers a wonderful opportunity to enjoy the delights of inner city living.

Spacious open plan lounge & dining area Modern kitchen w electric oven & cooktop Private balcony w leafy outlook Generous light filled bedrooms Bathroom w tub & internal laundry New carpet, paint & blinds throughout Lock up garage & generous storage space