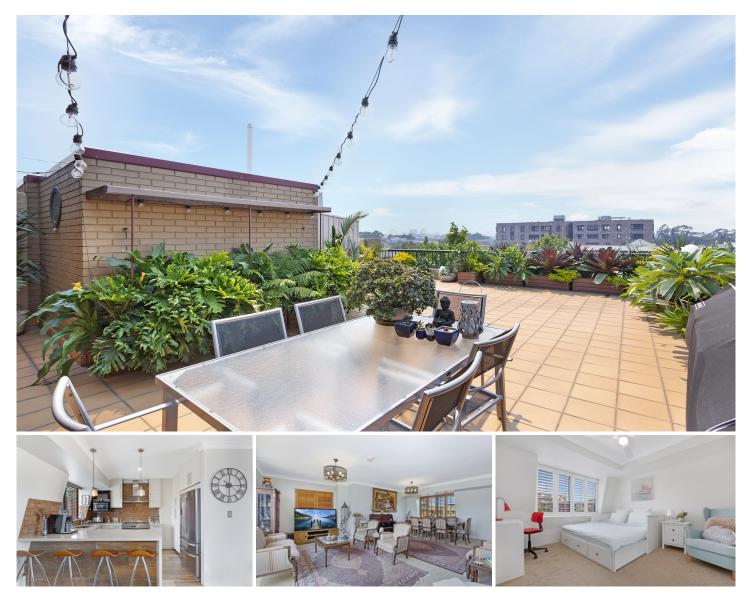

## 1507/177-219 Mitchell Road ERSKINEVILLE NSW

Ideally positioned within the acclaimed Sydney Park Village, this stunning furnished penthouse brings resort style living to the vibrant urban heart of the Inner West. Boasting a prime top floor corner position, this fully renovated apartment blends stylish contemporary design with soft vintage and industrial touches.

Massive open plan lounge & dining areas

Renovated gas kitchen w stainless steel appliances Enormous roof top terrace w tropical garden & district views

Master bedroom w built-in robes, ensuite & private balcony Spacious second bedroom w large built-in robes Stunning bathroom w tub & internal laundry Air conditioning, ceiling fans & quality finishes throughout Secure car space & ample visitor parking