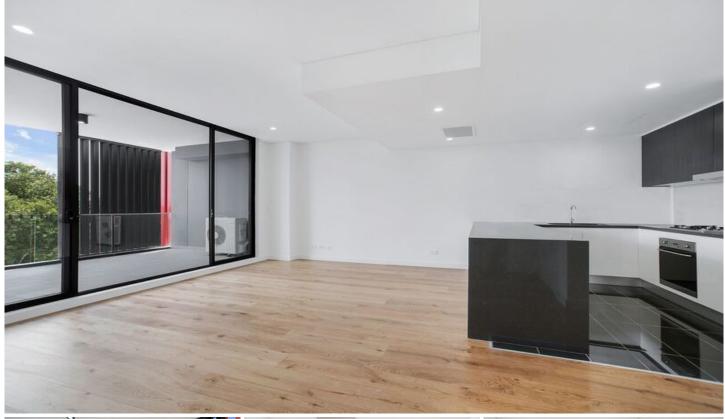

## 306/29-33 Birmingham Street ALEXANDRIA NSW

Located on a quiet tree lined street in the ever so popular hub of Alexandria, this recently built two bedroom apartment showcases a new statement in boutique living. Drenched in light with stunning fixtures and fittings, this ultra-modern apartment offers low-maintenance designer living on the buzzing city fringe.

Light filled open plan lounge & dining area
Designer gas kitchen w stainless steel appliances
Generous bedrooms w built-in robes, main w ensuite
Chic bathroom & separate laundry w dryer
Large balcony perfect for entertaining
Ducted air conditioning & intercom/lift access
Secure car space & visitor parking