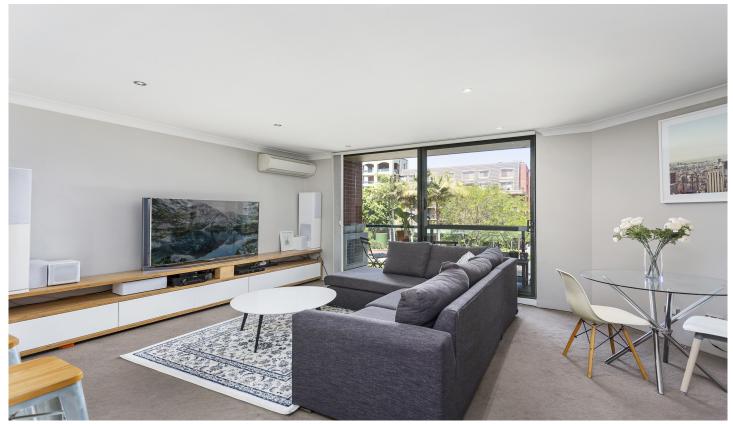

Generous open plan layout w zoned living & dining areas Sleek CaesarStone kitchen w stainless steel gas appliances

Light filled entertainers balcony w leafy complex views Well-appointed bedroom w walk-in wardrobe Chic bathroom & internal laundry w clothes dryer Study nook, air conditioning & ample storage space Secure car space & ample visitor parking