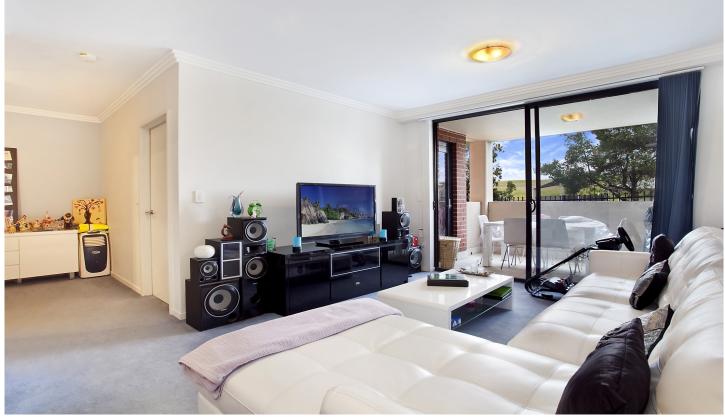

Generous open plan lounge & dining area Modern gas kitchen w stainless steel appliances Spacious bedroom w built-in robes & balcony access Bathroom w tub & internal laundry w dryer Separate study area perfect for home office Secure car space & ample visitor parking