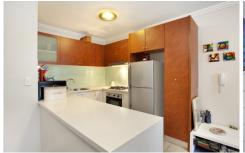

Generous open plan lounge & dining area Modern gas kitchen w stainless steel appliances Spacious bedroom w built-in robes & balcony access Bathroom w tub & internal laundry w dryer Separate study area perfect for home office Secure car space & ample visitor parking