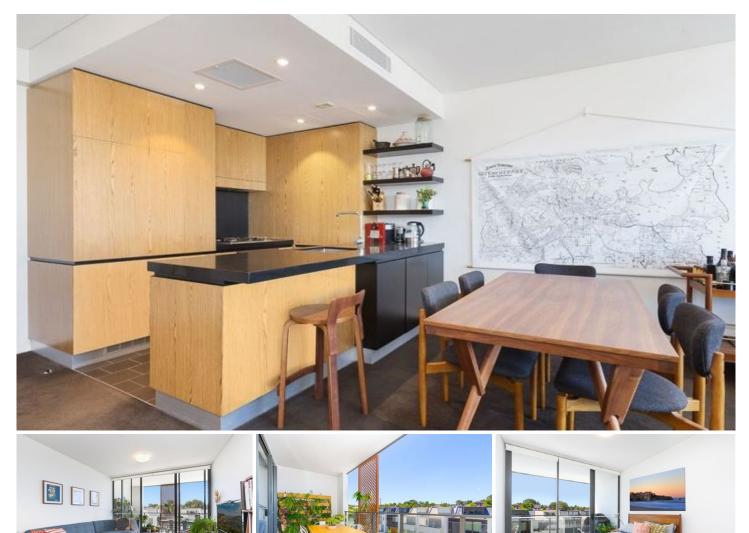

## 309/1 Pearl Street ERSKINEVILLE NSW

Erko, the heart of Erskineville. Featuring lush central grounds and gardens, Erko is an oasis for relaxation. Over-sized and open plan, the fluid interiors welcome in the sun, light, views and air for seamless indoor-outdoor entertaining. Its low-maintenance living with soul.

North facing open plan lounge & dining area Designer gas kitchen w stainless steel appliances Light filled balcony perfect for entertaining Generous bedroom w built-ins & balcony access Chic bathroom & internal laundry w dryer Small study alcove & generous storage space Ducted air conditioning & intercom access

The premium Inner West village - Erskineville is located on the edge of the city. Erko features new streets, cul-de-sacs, bike paths and green open spaces. The energy is