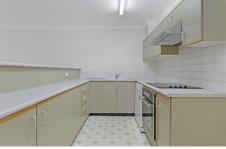

Open plan lounge & dining area w floorboards Modern kitchen w stainless steel appliances Spacious main bed w built-in robes & ensuite Generous second bedroom w built-in robes Stylish bathroom & internal laundry w dryer Balcony w leafy outlook & complex views Air conditioning & generous storage space Undercover car space & ample visitor parking