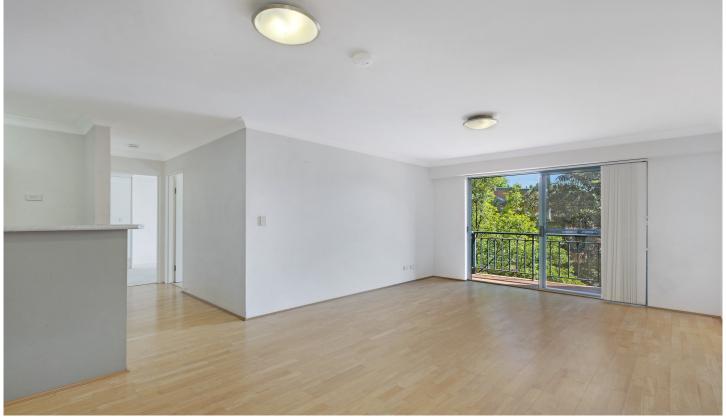

Open plan lounge & dining area w floorboards Modern kitchen w stainless steel appliances Spacious main bed w built-in robes & ensuite Generous second bedroom w built-in robes Stylish bathroom & internal laundry w dryer Balcony w leafy outlook & complex views Air conditioning & generous storage space Undercover car space & ample visitor parking