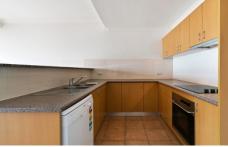

Large open plan lounge & dining area
Modern kitchen w stainless steel appliances
Full length balcony perfect for entertaining
Spacious master w built-ins & private terrace
Generous second bedroom w built-in robes
Stylish bathroom w separate shower & tub
Separate laundry w washer & dryer
Additional washroom & security intercom access
Underground secure double parking w rear lane access
Well maintained security complex w outdoor lap pool &
manicured gardens