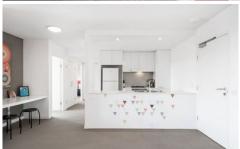

Light-filled open plan lounge & dining area
Designer gas kitchen w stainless steel appliances
Large main bedroom w built-in robes & ensuite
Spacious second bedroom w built-in robes
Private entertainers balcony w leafy outlook
Chic main bathroom & separate laundry
Air conditioning, double glazed windows & study area
Pet friendly security building w video intercom & lift access
Undercover secure car space & visitor parking