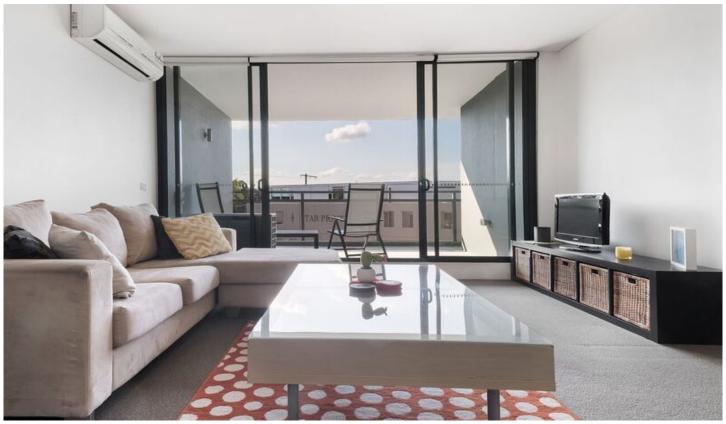

Light-filled open plan lounge & dining area
Designer gas kitchen w stainless steel appliances
Large main bedroom w built-in robes & ensuite
Spacious second bedroom w built-in robes
Private entertainers balcony w leafy outlook
Chic main bathroom & separate laundry
Air conditioning, double glazed windows & study area
Pet friendly security building w video intercom & lift access
Undercover secure car space & visitor parking