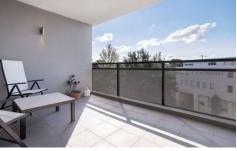

Light-filled open plan lounge & dining area
Designer gas kitchen w stainless steel appliances
Large main bedroom w built-in robes & ensuite
Spacious second bedroom w built-in robes
Private entertainers balcony w leafy outlook
Chic main bathroom & separate laundry
Air conditioning, double glazed windows & study area
Pet friendly security building w video intercom & lift access
Undercover secure car space & visitor parking