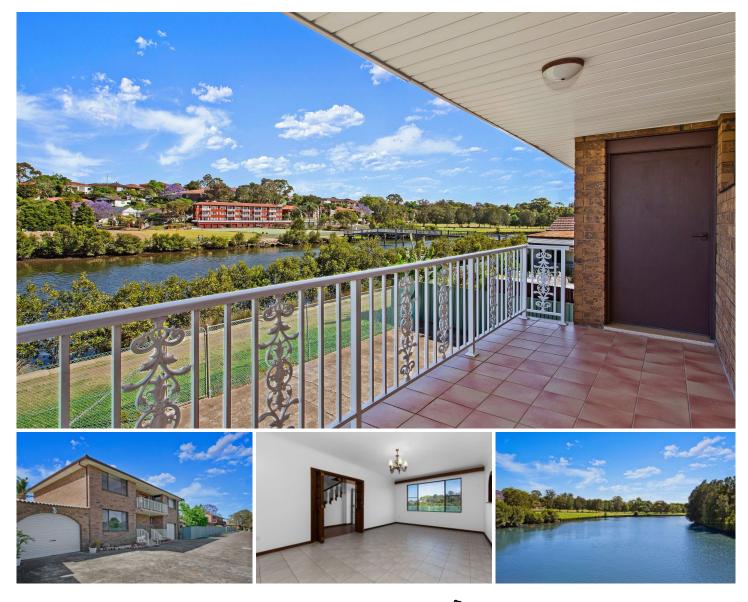

## **199 Riverview Road Earlwood NSW**

Set in one of Earlwood's most sought after locations adjacent to the Cooks river, this expansive five bedroom residence will immediately impress with its truly grand proportions and scope for enhanced comfort on a very generous 973.8 sqm block. Gazing out over parklands, the Marrickville Golf Course and the waters of the Cooks River, this well-presented home is the ideal sanctuary for growing families with boundless potential to update and further capitalise.

Located at the end of a quiet cul-de-sac w/ a bright northerly aspect

The private location has a 77m frontage to the river reserve A 2 storey double brick home w/ concrete slabs & ducted air

Light filled & generous sized entry, lounge & dining areas Well appointed kitchen w/ quality appliances & informal

## 5 🛤 3 🚔 8 🚘

Land Size : 973.8 sqm

: https://www.parkproperties.com.au/sale/nsw /inner-west/earlwood/residential/house/5182 344

View

Michael McCaffery 02 9565 5333

î.

j

(NOT TO SCALE)