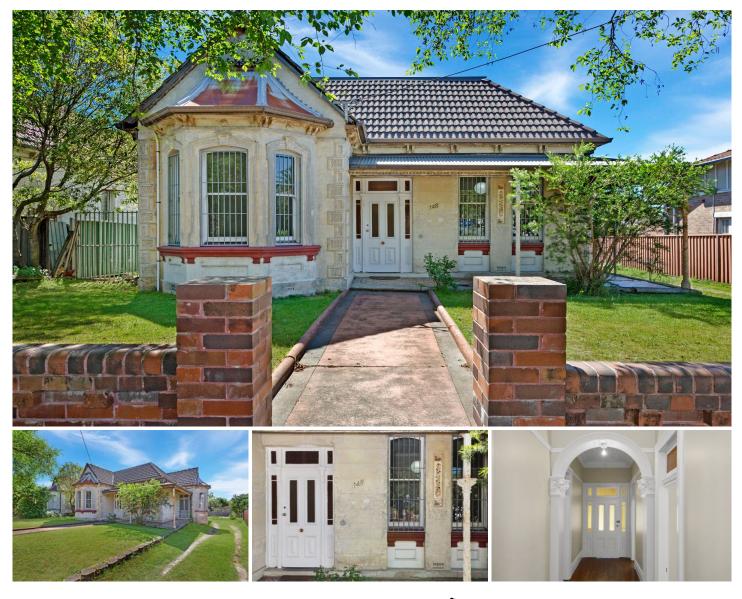

## 148 Livingstone Road Marrickville NSW

A rare opportunity to acquire a character filled 1880s home in a central Marrickville location. With a commanding street presence and grand beauty of era, this four bedroom residence currently presented as 2 dwellings can easily be reverted back to a palatial family home, redesigned to create your personal masterpiece or redeveloped STCA. Set on 2 separate lots with a total area of 828.1m2 the potential is endless.

Lot 1 DP 119160 = 297m2 Lot 6 DP 2678 = 531.1m2 Period home with light filled living & dining areas Original floorboards & timber architectural features Soaring 12ft high ceilings & ornate detail throughout 4 generous bedrooms, featuring elegant bay windows 2 well equipped kitchens, 2 practical bathrooms & 2 laundrys