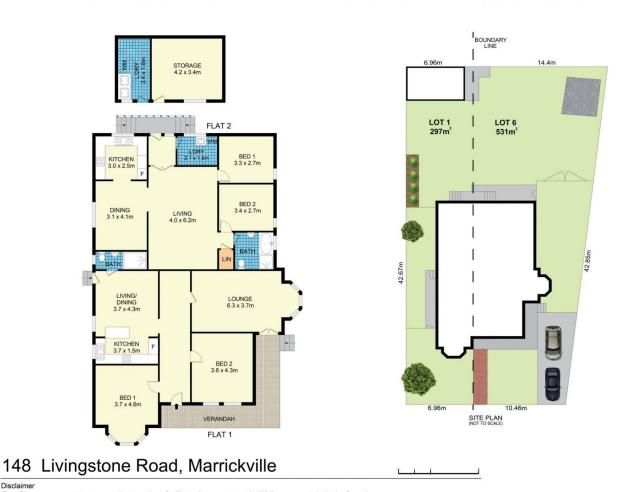

Lot 1 DP 119160 = 297m2 Lot 6 DP 2678 = 531.1m2 Period home with light filled living & dining areas Original floorboards & timber architectural features Soaring 12ft high ceilings & ornate detail throughout 4 generous bedrooms, featuring elegant bay windows 2 well equipped kitchens, 2 practical bathrooms & 2 laundrys

## 4 🛤 2 🚔 2 🛱

Land Size : 828.1 sqm

: https://www.parkproperties.com.au/sale/nsw /inner-west/marrickville/residential/house/51 82308

View

Michael McCaffery 02 9565 5333

https://www.parkproperties.com.au

N

Disclaimer Floor Plan measurements are approximate and are for illustrative purposes only. While we cannot doubt the floor plans accuracy , we make no guarantee , warranty or representation as to the accuracy and completeness of the floor plan