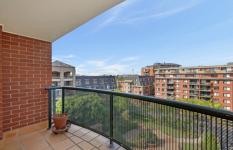

Spacious open plan lounge & dining area Modern gas kitchen w stainless steel appliances Well-appointed bedroom w built-in wardrobes Bathroom w tub & internal laundry w dryer Entertainers balcony w garden views No road frontage & generous storage space