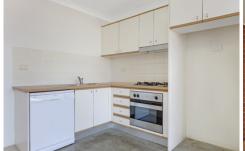

Spacious open plan lounge & dining area Modern gas kitchen w stainless steel appliances Well-appointed bedroom w built-in wardrobes Bathroom w tub & internal laundry w dryer Entertainers balcony w garden views No road frontage & generous storage space